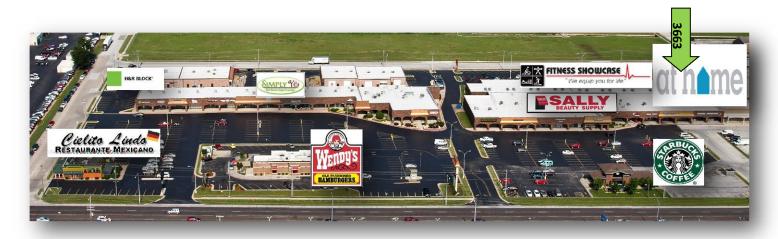

3663 South Ave. Springfield, MO 65807

www.billbeall.com

#### **HIGHLIGHTS**

- 1,330 SF Space
- Flex Space
- Garage Door
- Storage Area
- Located in the Kickapoo Corners Shopping Center (S. Campbell)
- Lease Rate: \$6.00 / SF (\$665.00/ Month)
- NNN: \$2.75 / SF (\$305.00 / Month)
- Estimated Monthly Payment: \$970.00