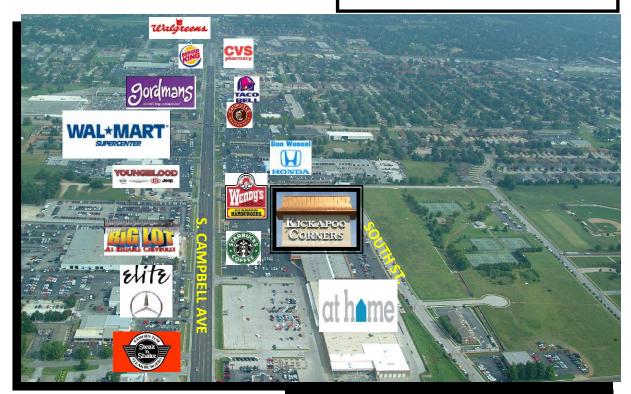

(417) 887-5535 email: beall@billbeall.com

#### 3663 South Ave.

| <br>Corridor Ad | ccess |             |
|-----------------|-------|-------------|
|                 |       | Restroom    |
|                 |       |             |
|                 |       |             |
|                 |       |             |
|                 |       |             |
|                 |       |             |
|                 |       |             |
|                 | (     | Garage Door |

#### **South Avenue**



Information furnished regarding property is from sources deemed reliable, but no warranty or representation is made as to the accuracy thereof and same is submittd subject to errors, omissions, prior sale or lease or withdrawal, without notice.

# 3663 South Ave. Springfield, MO 65807



Kickapoo Corners View to the North

## Kickapoo Corners View to the South





Bill Beall Co., Inc.

2921 S. National Ave., Springfield, MO 65804 (417) 887-5535 email: beall@billbeall.com