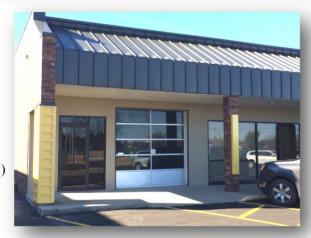

#### **HIGHLIGHTS**

- 1,330 SF Space
- Flex Space
- Garage Door
- Storage Area
- Located in the Kickapoo Corners Shopping Center (S. Campbell)
- Lease Rate: \$6.00 / SF (\$665.00/ Month)
- NNN: \$2.75 / SF (\$305.00 / Month)
- Estimated Monthly Payment: \$970.00

#### 3663 South Ave.

| <br>Corridor Ad | ccess |             |
|-----------------|-------|-------------|
|                 |       | Restroom    |
|                 |       |             |
|                 |       |             |
|                 |       |             |
|                 |       |             |
|                 |       |             |
|                 |       |             |
|                 | (     | Garage Door |